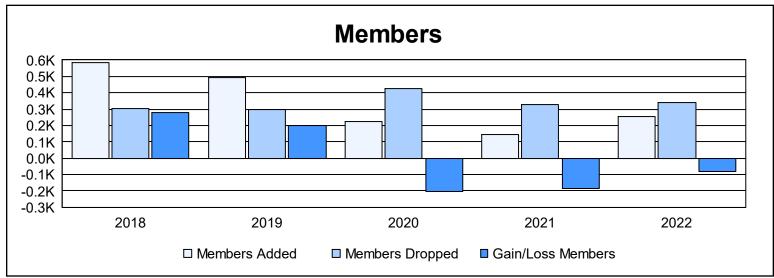

| Year      | New<br>Clubs | Dropped<br>Clubs | Gain/<br>Loss<br>Clubs | New<br>Members | Charter<br>Members | Reinstate<br>Members | Transfer<br>Members | Total<br>Member<br>Added | Total<br>Members<br>Dropped | Gain/<br>Loss<br>Members |
|-----------|--------------|------------------|------------------------|----------------|--------------------|----------------------|---------------------|--------------------------|-----------------------------|--------------------------|
| 2017-2018 |              | 2                | 5                      | 378            | 169                | 27                   | 12                  | 586                      | 304                         | 282                      |
| 2018-2019 | 5            | 1                | 4                      | 362            | 115                | 1                    | 16                  | 494                      | 296                         | 198                      |
| 2019-2020 | 2            | 4                | -2                     | 101            | 90                 | 27                   | 5                   | 223                      | 425                         | -202                     |
| 2020-2021 | 0            | 9                | -9                     | 114            | 24                 | 2                    | 3                   | 143                      | 326                         | -183                     |
| 2021-2022 | 1            | 4                | -3                     | 165            | 69                 | 4                    | 16                  | 254                      | 338                         | -84                      |
| Average   | 3            | 4                | -1                     | 224            | 93                 | 12                   | 10                  | 340                      | 338                         | 2                        |