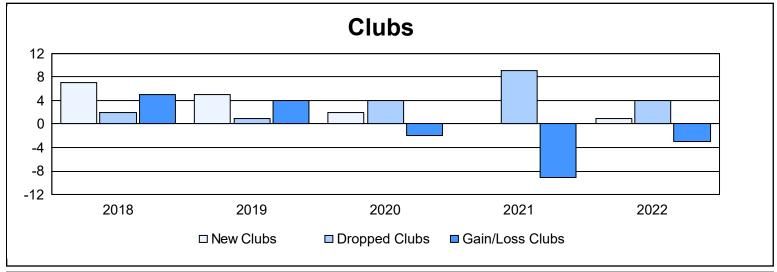

| Year      | New<br>Clubs | Dropped<br>Clubs | Gain/<br>Loss<br>Clubs | New<br>Members | Charter<br>Members | Reinstate<br>Members | Transfer<br>Members | Total<br>Member<br>Added | Total<br>Members<br>Dropped | Gain/<br>Loss<br>Members |
|-----------|--------------|------------------|------------------------|----------------|--------------------|----------------------|---------------------|--------------------------|-----------------------------|--------------------------|
| 2017-2018 |              | 2                | 5                      | 378            | 169                | 27                   | 12                  | 586                      | 304                         | 282                      |
| 2018-2019 | 5            | 1                | 4                      | 362            | 115                | 1                    | 16                  | 494                      | 296                         | 198                      |
| 2019-2020 | 2            | 4                | -2                     | 101            | 90                 | 27                   | 5                   | 223                      | 425                         | -202                     |
| 2020-2021 | 0            | 9                | -9                     | 114            | 24                 | 2                    | 3                   | 143                      | 326                         | -183                     |
| 2021-2022 | 1            | 4                | -3                     | 165            | 69                 | 4                    | 16                  | 254                      | 338                         | -84                      |
| Average   | 3            | 4                | -1                     | 224            | 93                 | 12                   | 10                  | 340                      | 338                         | 2                        |